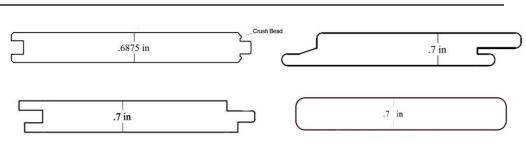

#### **Profiles:**

- T&G (V-Groove, Square Edge, Nickel Gap w/ crush bead
- Shiplap
- Rainscreen
- 545
- Custom Profiles available upon request

www.mcilvain.com | (410) 335-9600