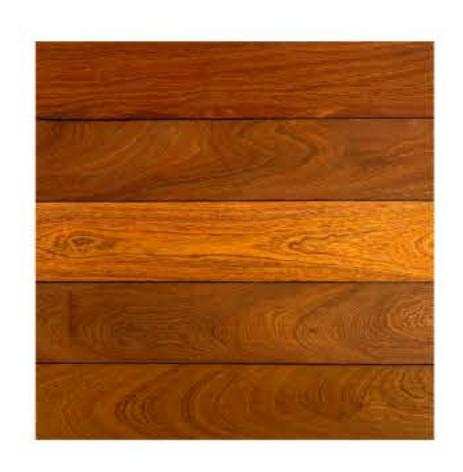

#### Finest Selection of Wood Species from Our Own Lumber Yard

We focused our cladding around 6 species proven to excel on exteriors:

White Oak
Jatoba
Western Red Cedar

• Cypress • Sapele • Thermally Modified Ash