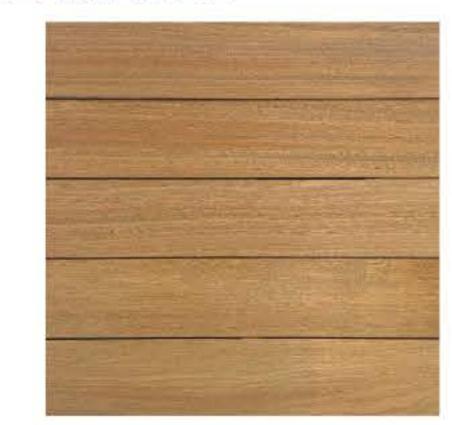

#### Finest Selection of Wood Species from Our Own Lumber Yard

We focused our cladding around 6 species proven to excel on exteriors:

White Oak
Jatoba
Western Red Cedar

• Cypress • Sapele • Thermally Modified Ash