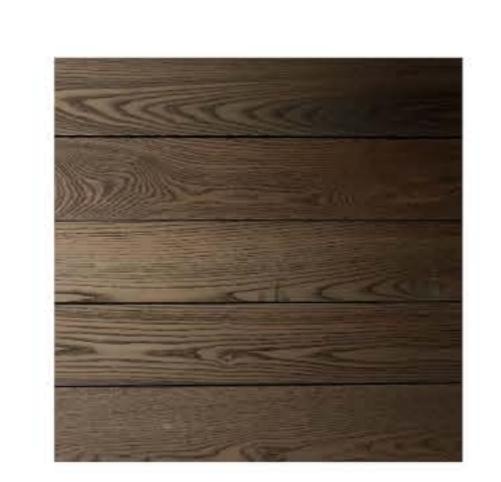

#### Finest Selection of Wood Species from Our Own Lumber Yard

We focused our cladding around 6 species proven to excel on exteriors:

White Oak
Jatoba
Western Red Cedar

• Cypress • Sapele • Thermally Modified Ash