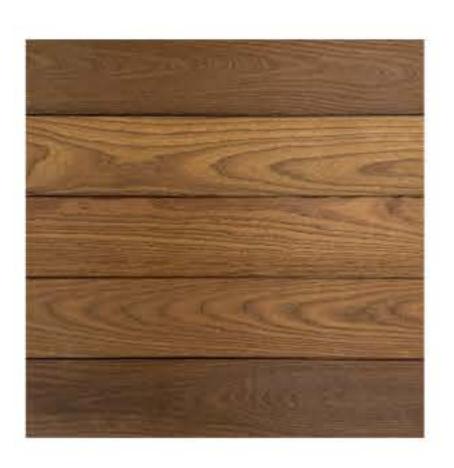

#### Finest Selection of Wood Species from Our Own Lumber Yard

We focused our cladding around 6 species proven to excel on exteriors:

White Oak
Jatoba
Western Red Cedar

• Cypress • Sapele • Thermally Modified Ash