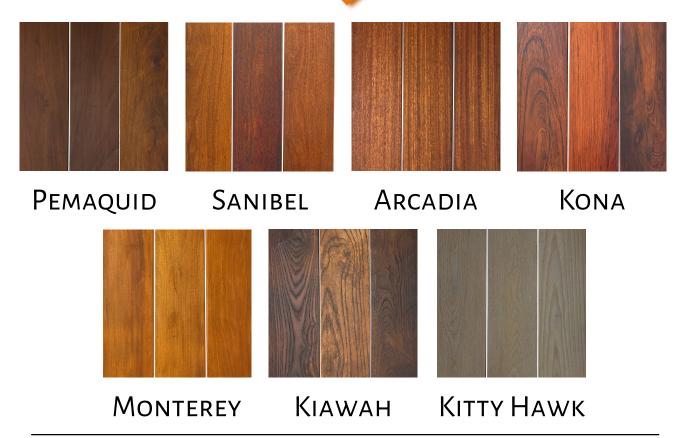

Enhance the natural beauty of the wood and protect your investment for years to come with Horizons. We've added a stabilizing finish with a touch of pigment which prevents end checking and warping along with premature weathering. The added pigment heightens the saturation of the natural colors and with proper maintenance, helps to protect that beauty for the long term.

While primarily a decking line, Horizons products are perfect for cladding, too, as well as many other exterior applications. Let's discuss how Horizons will best fit into your next project. Reach out to request a quote or sample via our website!